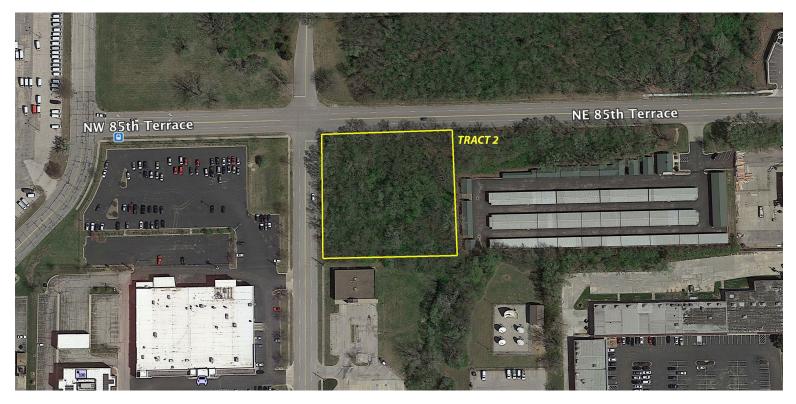

#### 25 NE 85th Ter Kansas City, MO 6411

Barry & Main Properties Tract 2 - For Sale

#### Barry & Main Properties Tract 2 For Sale

### **PROPERTY FEATURES**

| Lot Size:        | 1.61 Acres                                 |
|------------------|--------------------------------------------|
| School District: | North Kansas City                          |
| Zoning:          | B1-1                                       |
| Space Use:       | Retail   Office   Flex Space   Residential |
| Parcel ID:       | 13313000800100                             |