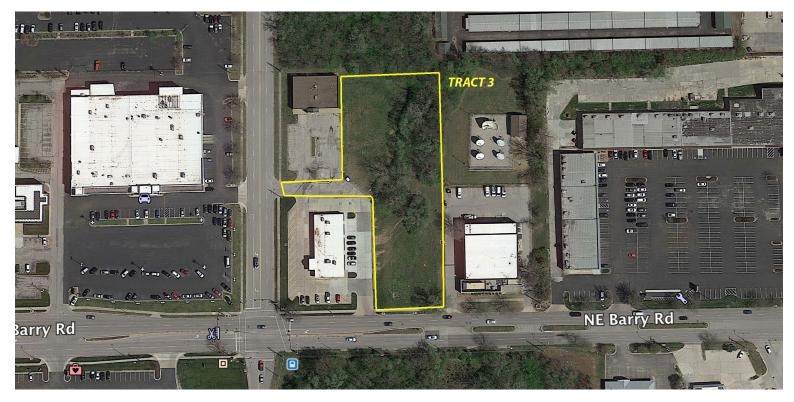

#### 20 NE Barry Rd. Kansas City, MO 6411

Barry & Main Properties Tract 3 - For Sale

#### Barry & Main Properties Tract 3 For Sale

### **PROPERTY FEATURES**

| Lot Size:        | 1.45 Acres                                 |
|------------------|--------------------------------------------|
| School District: | North Kansas City                          |
| Zoning:          | B1-1                                       |
| Space Use:       | Retail   Office   Flex Space   Residential |
| Parcel ID:       | 1331300800102                              |