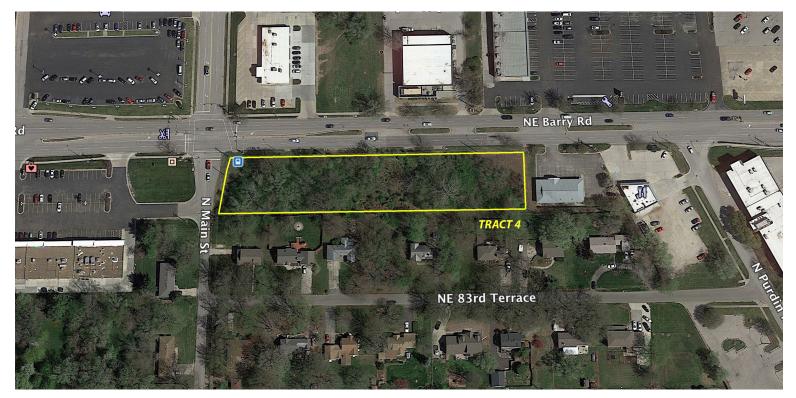

#### 203 NE Barry Rd. Kansas City, MO 64118

Barry & Main Properties Tract 4 - For Sale

#### Barry & Main Properties Tract 4 For Sale

## **PROPERTY FEATURES**

| Lot Size:        | 1.576 Acres                                |
|------------------|--------------------------------------------|
| School District: | North Kansas City                          |
| Zoning:          | B1-1                                       |
| Space Use:       | Retail   Office   Flex Space   Residential |
| Parcel ID:       | 13317000200300                             |