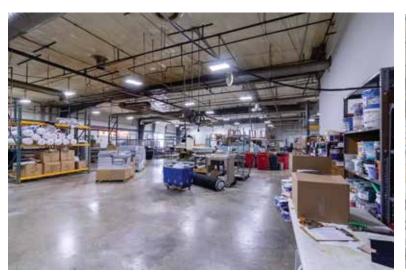

## BUILDING INTERIOR PHOTOS >>

**SITE FLOOR PLAN** 

\*not to scale

**Excelsior Springs Industrial Building** 1705 Johnson Industrial Drive, Excelsior Springs, MO 64024

**AERIAL MAP** 