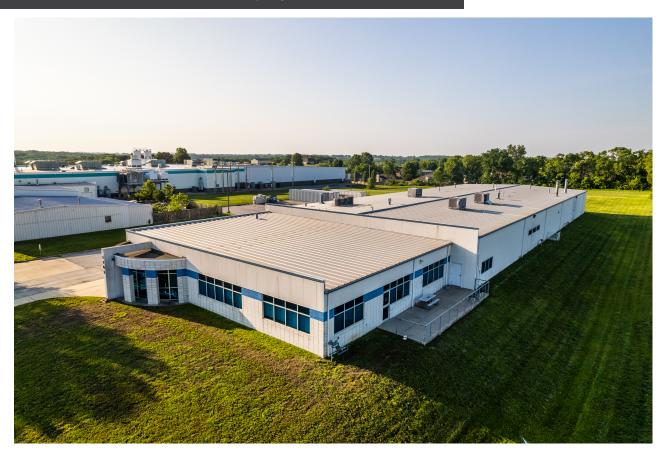

### Excelsior Springs Industrial Building 1705 Johnson Industrial Drive, Excelsior Springs, MO 64024

### PROPERTY HIGHLIGHTS

- 11' clear height
- Well Below Replacement Cost
- Large Parking Lot with Room for Trailer Storage
- 2- drive-in doors and one dock-high door
- Room for expansion
- Rare find in Excelsior Springs for construction quality and size
- Built in 2001

#### **PROPERTY FEATURES**

Square Footage: 25,300 SF +/-

Space Split: 20,700 SF +/- Warehouse

4,600 SF +/- Office

Acres: 3.54 AC +/- With Room For Expansion

Proposed Use: Industrial/Flex

Existing Utilities: Electric, Gas, Water