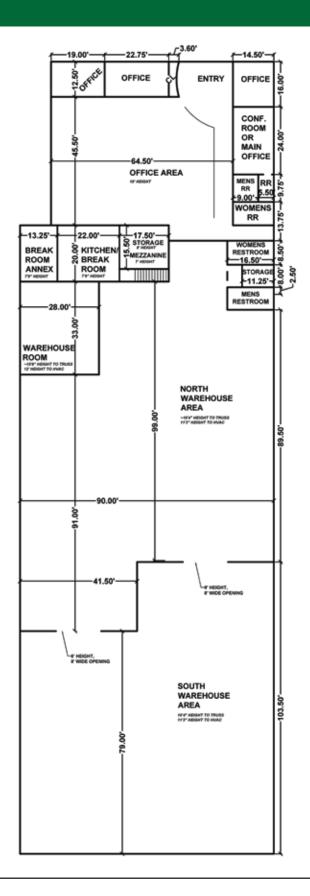

## BUILDING INTERIOR PHOTOS >>

**SITE FLOOR PLAN** 

\*not to scale

**Excelsior Springs Industrial Building** 1705 Johnson Industrial Drive, Excelsior Springs, MO 64024

**AERIAL MAP** 